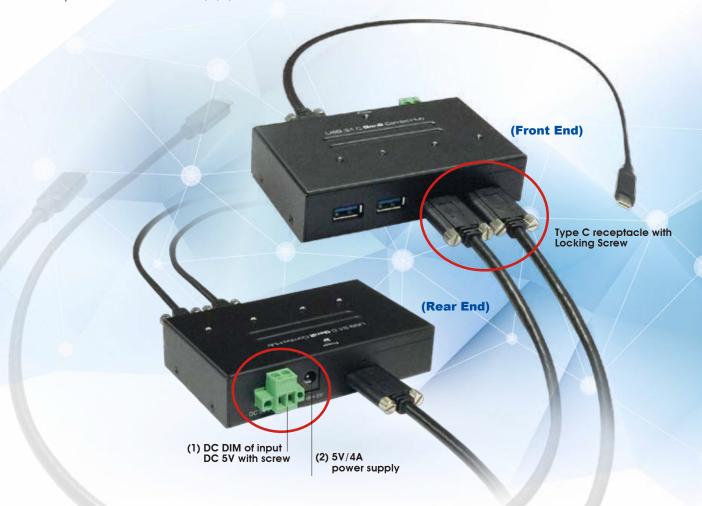

## USB 3.1 Gen 2 Type C 4-port (Type C 2-port + Type A 2-port ) Combo Metal HUB w/ESD Surge Protection

- Compliant with USB3.1 Gen 2 specifications and backwards compatible with USB 2.0/1.1/1.0.
- Supports simultaneous USB3.1 SuperSpeed+, USB3.0 SuperSpeed, USB2.0 High Speed, USB1.1 Full Speed and USB1.0 Low Speed devices.
- Support 15KV ESD Surge Protection.
- Type C receptacle with Locking Screw and 0.6m Type C to Type C cable included.
- Two self-powered sources choice (1) DC DIM of input DC 5V with screw or (2) 5V/4A power supply.
- Operating temperature: 0~70C and Storing temperature: -25~85C.
- Dimensions: 63.4 x 2.46 x 106.1mm (WxDxH).
- Compatible with Windows 10/8/7, Mac OS10.7 above and Linux.